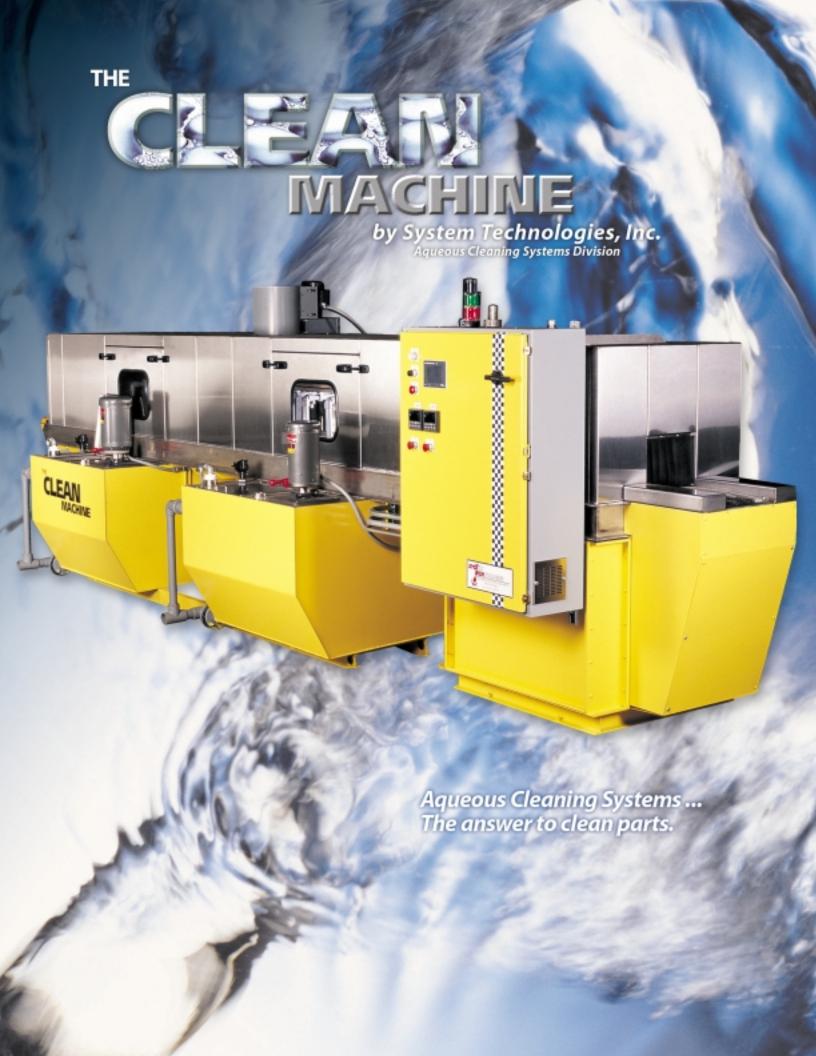

## **STANDARD FEATURES**

- Multiple Cleaning Stages
- High Velocity Blow-off Module
- PLC Control System
- Operator Interface
- Electric/Gas Heating
- All Stainless Steel Construction
- Automatic Level Controls
- Stainless Steel Conveyor Belt
- Exhaust Fan System

## **OPTIONAL FEATURES**

- Additional Filtration
- Chip Filter
- Oil Skimmer
- Production Counter
- Auto Air Knife Adjust