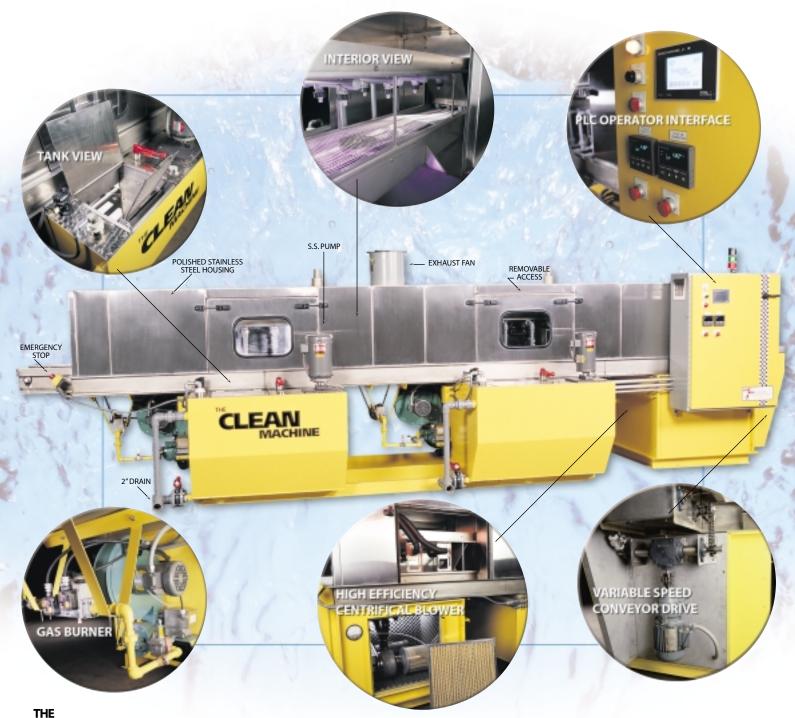

## MACHINE DIMENSIONS AND FEATURES

| MODEL                          | CM12 | CM18 | CM24 | CIM30 | <b>CM36</b> | CM42 |
|--------------------------------|------|------|------|-------|-------------|------|
| Belt Width                     | 12"  | 18"  | 24"  | 30"   | 36"         | 42"  |
| Belt Height                    | 43"  | 43"  | 43"  | 43"   | 43"         | 47"  |
| Overall Machine Width          | 59"  | 59"  | 71"  | 71"   | 83"         | 83"  |
| Conveyor Opening Height        | 8"   | 12"  | 12"  | 15"   | 15"         | 15"  |
| Overall Machine Height         | 69"  | 69"  | 69"  | 69"   | 69"         | 69"  |
| Conveyor Extension Load/Unload | 18"  | 18"  | 24"  | 24"   | 24"         | 24"  |

## **STANDARD FEATURES**

- Multiple Cleaning Stages
- High Velocity Blow-off Module
- PLC Control System
- Operator Interface
- Electric/Gas Heating
- All Stainless Steel Construction
- Automatic Level Controls
- Stainless Steel Conveyor Belt
- Exhaust Fan System

## **OPTIONAL FEATURES**

- Additional Filtration
- Chip Filter
- Oil Skimmer
- Production Counter
- Auto Air Knife Adjust